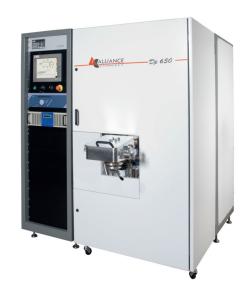

## Thin films sputtering system

**DP 650** 

## Modular and evolutive system for multi layers and materials deposition.

**Versatile Magnetron sputtering equipment**, the DP650 has a chamber diameter of 650 mm. This volume can accommodate for example **four 200 mm diameter sources or six 100 mm**.

Benefiting from the best of joint developments of our sputtering system product line, the DP650 is currently our flagship product. We have supplied dozens of them around the globe, and as such, it is the spearhead of the PVD product range. Either used for industrial applications or R&D themes, DP650 is the right tool.

## Main features

| Vacuum chamber diameter :                        | 650 mm                                 |
|--------------------------------------------------|----------------------------------------|
| Height:                                          | 320 mm                                 |
| Volume :                                         | About 110 litres                       |
| Ultimate vacuum (turbomolecular configuration) : | 5.10 <sup>-7</sup> mbar <sup>[1]</sup> |
| Ultimate vacuum (cryogenic configuration) :      | 5.10 <sup>-8</sup> mbar <sup>[1]</sup> |
| System throughput :                              | 6 active 100 mm position               |
| Planar configuration uniformity :                | < +/- 5% <sup>[1]</sup>                |
| Through the wall installation :                  | Yes                                    |
| Load lock :                                      | Yes                                    |
| Fully automatic system controller :              | - Process management<br>- Traceability |