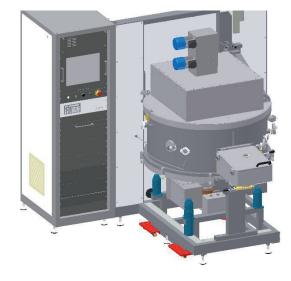

## Thin film PVD sputtering system for 200 mm substrate

## **DP1100**

## Modular and evolutive system for multi layers and materials deposition

Versatile equipment, the DP1100 has a chamber diameter of 1100 mm. This volume can accommodate for example four 250 mm diameter sources or four 300 mm.

Benefiting from joint development of our sputtering system product line, the DP1100 is currently our flagship product. We have supplied over forty systems around the globe, and as such, it is the spearhead of the PVD product range. Either developed for industrial applications and R&D themes, DP1100 is the right tool.

## Main features

| Vacuum chamber diameter :                        | 1100 mm                                |
|--------------------------------------------------|----------------------------------------|
| Height :                                         | 480 mm                                 |
| Volume :                                         | About 350 litres                       |
| Ultimate vacuum (turbomolecular configuration) : | 5.10 <sup>-7</sup> mbar <sup>[1]</sup> |
| Ultimate vacuum (cryogenic configuration) :      | 5.10 <sup>-8</sup> mbar <sup>[1]</sup> |
| System throughput :                              | 4 active 300 mm position               |
| Planar configuration uniformity :                | < +/- 5% <sup>[1]</sup>                |
| Through the wall installation :                  | Yes                                    |
| Load lock :                                      | Yes                                    |
| Fully automatic system controller :              | - Process management<br>- Traceability |